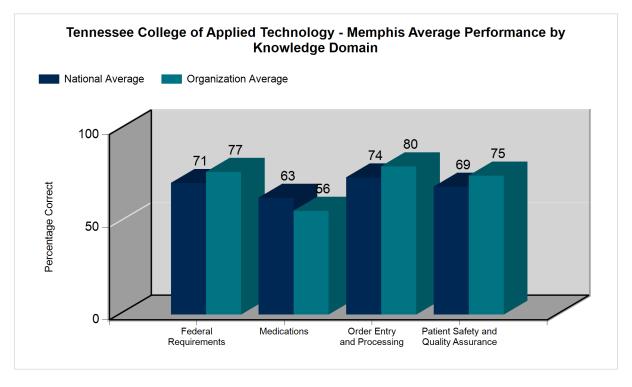

PTCE performance shown in percentage of questions answered correctly by knowledge domain:

| Domain   | Federal<br>Requirements | Medications | Patient Safety<br>and Quality<br>Assurance | Order Entry and Processing |
|----------|-------------------------|-------------|--------------------------------------------|----------------------------|
| National | 71                      | 63          | 69                                         | 74                         |
| Account  | 77                      | 56          | 75                                         | 80                         |